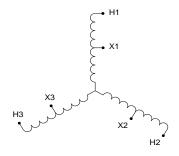

## TRANSFORMER SPECIFICATION

- 3 Phase Auto
- Dry Type
- ANN -Self cooled

| Purchaser: | IBA |
|------------|-----|
| PO#:       | TBA |
| SWO#:      | TBA |
| Qty:       | TBA |
|            |     |

| Coils:            | Copper    | Termination     | Location | Lug Size          |
|-------------------|-----------|-----------------|----------|-------------------|
| Cat. No.:         | RC30J-B   | Primary:        | Front    | 2-14 AWG          |
|                   |           | Secondary:      | Front    | 2-14 AWG          |
| kVA:              | 30        |                 |          |                   |
| Primary:          | 600 Volts | Wiring Connecti | on:      |                   |
| Secondary:        | 208 Volts | Primary:        |          |                   |
|                   |           | Voltage         |          | Connect Lines To: |
| Frequency:        | 60 Hz     | 600             |          | H1-H2-H3          |
| Insulation Class: | 200° C    |                 |          |                   |
| Temperature Rise: | 130° C    | Secondary:      |          |                   |
|                   |           | Voltage         |          | Connect Loads To: |
| Weight:           | 241 Lbs   | 208             |          | X1-X2-X3          |