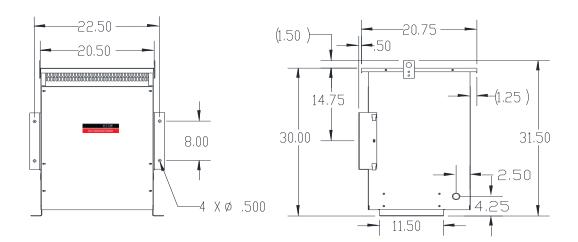

## TRANSFORMER SPECIFICATION

- 3 Phase Auto
- Dry Type
- ANN -Self cooled

| Purchaser: | IBA |
|------------|-----|
| PO#:       | TBA |
| SWO#:      | TBA |
| Qty:       | TBA |
|            |     |

| Coils:            | Copper    | Termination     | Location | Lug Size          |
|-------------------|-----------|-----------------|----------|-------------------|
| Cat. No.:         | RC30J-B   | Primary:        | Front    | 2-14 AWG          |
|                   |           | Secondary:      | Front    | 2-14 AWG          |
| kVA:              | 30        |                 |          |                   |
| Primary:          | 600 Volts | Wiring Connecti | on:      |                   |
| Secondary:        | 208 Volts | Primary:        |          |                   |
|                   |           | Voltage         |          | Connect Lines To: |
| Frequency:        | 60 Hz     | 600             |          | H1-H2-H3          |
| Insulation Class: | 200° C    |                 |          |                   |
| Temperature Rise: | 130° C    | Secondary:      |          |                   |
|                   |           | Voltage         |          | Connect Loads To: |
| Weight:           | 241 Lbs   | 208             |          | X1-X2-X3          |

#### **CSA Enclosure:**

- 1. Type 3R (NEMA 3R)
  - Sprinklerproof when the angle between sprinkler heads and opening in the enclosure does not exceed 45° from the vertical.
- 2. Ventilated
- 3. ASA 61 grey
- 4. Floor/Wall mounting