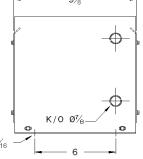

| Termination | Location | Terminals       |
|-------------|----------|-----------------|
| Primary:    | Front    | Terminal Blocks |
| Secondary:  | Front    | Terminal Blocks |

Ground lug: 2 to 14 AWG

(@ the base of the enclosure)