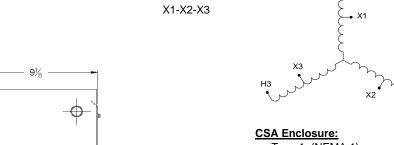

### Wiring Connection:

| Primary: |                   |
|----------|-------------------|
| Voltage  | Connect Lines To: |
| 600      | H1-H2-H3          |

### Secondary:

| Voltage | Connect Loads To: |
|---------|-------------------|
| 240     | X1-X2-X3          |

133/4 FRONT VIEW

SIDE VIEW

- Type 1 (NEMA 1)
- Ventilated

Standards:

**Standard Features:** 

2. Ground lug provided