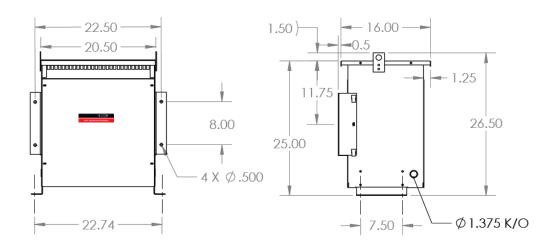

## TRANSFORMER SPECIFICATION

Location

- 3 Phase Auto
- Dry Type
- ANN -Self cooled

Termination

| Purchaser: | TBA |
|------------|-----|
| PO#:       | TBA |
| SWO#:      | TBA |
| Qty:       | TBA |
|            |     |

| Cat. No.:         | RC45H-C   | Primary:           | Front | 2-14 AWG          |
|-------------------|-----------|--------------------|-------|-------------------|
|                   |           | Secondary:         | Front | 2/0-6 AWG         |
| kVA:              | 45        |                    |       |                   |
| Primary:          | 480 Volts | Wiring Connection: |       |                   |
| Secondary:        | 240 Volts | Primary:           |       |                   |
|                   |           | Voltage            |       | Connect Lines To: |
| Frequency:        | 60 Hz     | 480                |       | H1-H2-H3          |
| Insulation Class: | 220° C    |                    |       |                   |
| Temperature Rise: | 150° C    | Secondary:         |       |                   |
|                   |           | Voltage            |       | Connect Loads To: |
| Weight:           | 250 Lbs   | 240                |       | X1-X2-X3          |

# **Preliminary Drawing ONLY**

This drawing may NOT truly reflect our final design. Any resulting order(s) must be accompanied by or refer to this drawing and be marked with any proposed changes