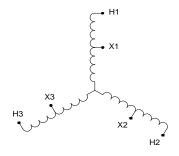

| Cat. No.:         | RC45H-C   | Primary:           | Front | 2-14 AWG          |
|-------------------|-----------|--------------------|-------|-------------------|
|                   |           | Secondary:         | Front | 2/0-6 AWG         |
| kVA:              | 45        |                    |       |                   |
| Primary:          | 480 Volts | Wiring Connection: |       |                   |
| Secondary:        | 240 Volts | Primary:           |       |                   |
|                   |           | Voltage            |       | Connect Lines To: |
| Frequency:        | 60 Hz     | 480                |       | H1-H2-H3          |
| Insulation Class: | 220° C    |                    |       |                   |
| Temperature Rise: | 150° C    | Secondary:         |       |                   |
|                   |           | Voltage            |       | Connect Loads To: |
| Weight:           | 250 Lbs   | 240                |       | X1-X2-X3          |