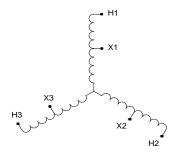

## **Wiring Connection:**

| Primary: |
|----------|
|----------|

| Voltage | Connect Lines To: |
|---------|-------------------|
| 240     | H1-H2-H3          |

## Secondary:

| Voltage | Connect Loads To: |
|---------|-------------------|
| 208     | X1-X2-X3          |