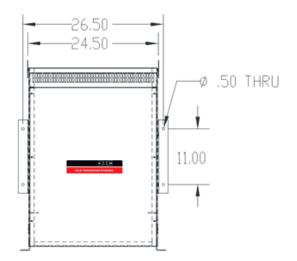

| Termination | Location | Terminals |
|-------------|----------|-----------|
| Primary:    | Front    | 600MCM-2  |
| Secondary:  | Front    | Pads      |