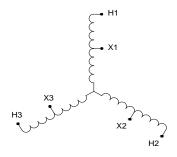

### **Wiring Connection:**

| Primary: |
|----------|
|----------|

| Voltage | Connect Lines To: |
|---------|-------------------|
| 600     | H1-H2-H3          |

### Secondary:

| Voltage | Connect Loads To: |
|---------|-------------------|
| 480     | X1-X2-X3          |