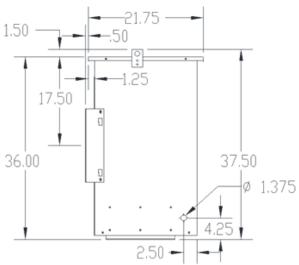

| Termination | Location | Terminals |
|-------------|----------|-----------|
| Primary:    | Front    | 600MCM-2  |
| Secondary:  | Front    | Pads      |