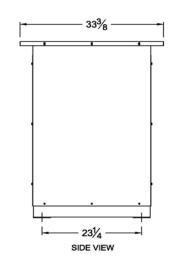

## **Preliminary Drawing ONLY**

This drawing may NOT truly reflect our final design. Any resulting order(s) must be accompanied by or refer to this drawing and be marked with any proposed changes

| Coils:            | Copper    |
|-------------------|-----------|
| Cat. No.:         | RC300J-B  |
| kVA:              | 300       |
| Primary:          | 600 Volts |
| Secondary:        | 208 Volts |
| Frequency:        | 60 Hz     |
| Insulation Class: | 220º C    |
| Temperature Rise: | 150º C    |
| Weight:           | 1426 Lbs  |