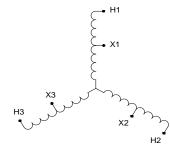

| Termination                        | Location | Terminals                     |
|------------------------------------|----------|-------------------------------|
| Primary:                           | Front    | Pads                          |
| Secondary:                         | Front    | Pads                          |
| <u>Wiring Connecti</u><br>Primary: | on:      |                               |
| Voltage<br>600                     |          | Connect Lines To:<br>H1-H2-H3 |
| Secondary:                         |          |                               |
| Voltage                            |          | Connect Loads To:             |
| 208                                |          | X1-X2-X3                      |