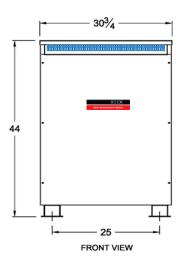

## **Preliminary Drawing ONLY**

This drawing may NOT truly reflect our final design. Any resulting order(s) must be accompanied by or refer to this drawing and be marked with any proposed changes

| Coils:            | Copper    |
|-------------------|-----------|
| Cat. No.:         | RC300J-B  |
| kVA:              | 300       |
| Primary:          | 600 Volts |
| Secondary:        | 208 Volts |
| Frequency:        | 60 Hz     |
| Insulation Class: | 220º C    |
| Temperature Rise: | 150º C    |
| Weight:           | 1426 Lbs  |