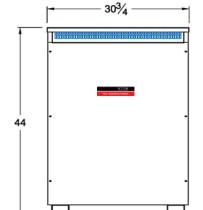

#### **CSA Enclosure:**

Standards:
1. CSA Certified
- File No. LR34493

2. UL Listed

- File No. E108255

Standard Features:

- 1. Type 3R (NEMA 3R)
  - Sprinklerproof when the angle between sprinkler heads and opening in the enclosure does not exceed 45° from the vertical.
- 2. Ventilated
- 3. ASA 61 grey
- 4. Floor mounting