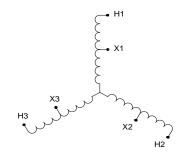

## **Wiring Connection:**

| Primary: |
|----------|
|----------|

| Voltage | Connect Lines To: |
|---------|-------------------|
| 480     | H1-H2-H3          |

## Secondary:

| Voltage | Connect Loads To: |
|---------|-------------------|
| 240     | X1-X2-X3          |

FRONT VIEW