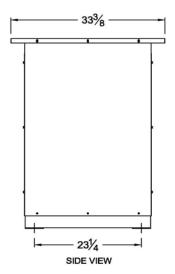

## Secondary:

| Voltage | Connect Loads To: |
|---------|-------------------|
| 240     | X1-X2-X3          |

FRONT VIEW