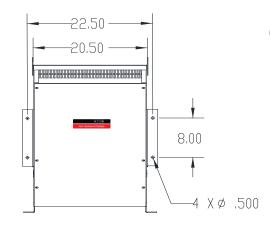

## **CSA Enclosure:**

- 1. Type 3R (NEMA 3R)
  - Sprinklerproof when the angle between sprinkler heads and opening in the enclosure does not exceed 45° from the vertical.
- 2. Ventilated
- 3. ASA 61 grey
- 4. Floor mounting