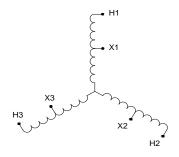

### **Wiring Connection:**

| Pri | imary: |  |
|-----|--------|--|

| Voltage | Connect Lines To: |
|---------|-------------------|
| 240     | H1-H2-H3          |

### Secondary:

| Voltage | Connect Loads To: |
|---------|-------------------|
| 208     | X1-X2-X3          |