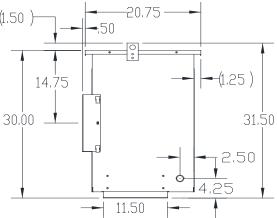

| Coils:            | Copper    |
|-------------------|-----------|
| Cat. No.:         | RC300C-B  |
| kVA:              | 300       |
| Primary:          | 240 Volts |
| Secondary:        | 208 Volts |
| Frequency:        | 60 Hz     |
| Insulation Class: | 220° C    |
| Temperature Rise: | 150° C    |
| Weight:           | 358 Lbs   |

| Termination | Location | Terminals       |
|-------------|----------|-----------------|
| Primary:    | Front    | 600MCM-2 (3/Ph) |
| Secondary:  | Front    | Pads            |