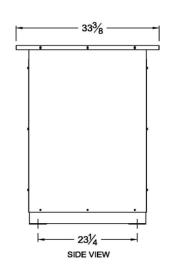

## **Preliminary Drawing ONLY**

This drawing may NOT truly reflect our final design. Any resulting order(s) must be accompanied by or refer to this drawing and be marked with any proposed changes

| Coils:            | Copper    |
|-------------------|-----------|
| Cat. No.:         | RC225J-C  |
| kVA:              | 225       |
| Primary:          | 600 Volts |
| Secondary:        | 240 Volts |
| Frequency:        | 60 Hz     |
| Insulation Class: | 220º C    |
| Temperature Rise: | 150º C    |
| Weight:           | 1127 Lbs  |