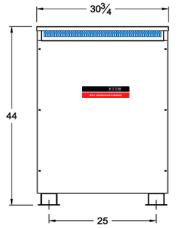

## **Preliminary Drawing ONLY**

This drawing may NOT truly reflect our final design. Any resulting order(s) must be accompanied by or refer to this drawing and be marked with any proposed changes

| Coils:            | Copper    |
|-------------------|-----------|
| Cat. No.:         | RC225J-C  |
| kVA:              | 225       |
| Primary:          | 600 Volts |
| Secondary:        | 240 Volts |
| Frequency:        | 60 Hz     |
| Insulation Class: | 220º C    |
| Temperature Rise: | 150º C    |
| Weight:           | 1127 Lbs  |

### Standard Features:

- 1. Anti-vibration pads installed between the enclosure base and the core & coil assembly
- 2. Lug for Earth Grounding provided

H1

X1

X2

FRONT VIEW

### **CSA Enclosure:**

ХЗ

- 1. Type 3R (NEMA 3R)
  - Sprinklerproof when the angle between sprinkler heads and opening in the enclosure does not exceed 45° from the vertical.
- 2. Ventilated
- 3. ASA 61 grey
- 4. Floor mounting