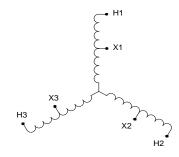

This drawing may NOT truly reflect our final design. Any resulting order(s) must be accompanied by or refer to this drawing and be marked with any proposed changes

| Coils:            | Copper    | Termination       | Location | Terminals         |
|-------------------|-----------|-------------------|----------|-------------------|
| Cat. No.:         | RC225J-B  | Primary:          | Front    | 300MCM-6          |
|                   |           | Secondary:        | Front    | Pads              |
| kVA:              | 225       |                   |          |                   |
| Primary:          | 600 Volts | Wiring Connection | on:      |                   |
| Secondary:        | 208 Volts | Primary:          |          |                   |
|                   |           | Voltage           |          | Connect Lines To: |
| Frequency:        | 60 Hz     | 600               |          | H1-H2-H3          |
| Insulation Class: | 220° C    |                   |          |                   |
| Temperature Rise: | 150° C    | Secondary:        |          |                   |
|                   |           | Voltage           |          | Connect Loads To: |
| Weight:           | 1008 Lbs  | 208               |          | X1-X2-X3          |