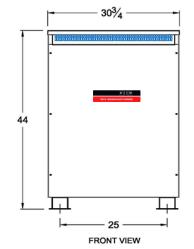

This drawing may NOT truly reflect our final design. Any resulting order(s) must be accompanied by or refer to this drawing and be marked with any proposed changes

| Coils:            | Copper    | Termination       | Location | Terminals         |
|-------------------|-----------|-------------------|----------|-------------------|
| Cat. No.:         | RC225J-B  | Primary:          | Front    | 300MCM-6          |
|                   |           | Secondary:        | Front    | Pads              |
| kVA:              | 225       |                   |          |                   |
| Primary:          | 600 Volts | Wiring Connection | on:      |                   |
| Secondary:        | 208 Volts | Primary:          |          |                   |
|                   |           | Voltage           |          | Connect Lines To: |
| Frequency:        | 60 Hz     | 600               |          | H1-H2-H3          |
| Insulation Class: | 220° C    |                   |          |                   |
| Temperature Rise: | 150° C    | Secondary:        |          |                   |
|                   |           | Voltage           |          | Connect Loads To: |
| Weight:           | 1008 Lbs  | 208               |          | X1-X2-X3          |