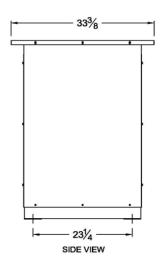

This drawing may NOT truly reflect our final design. Any resulting order(s) must be accompanied by or refer to this drawing and be marked with any proposed changes

| Coils:            | Copper    | Termination       | Location | Terminals         |
|-------------------|-----------|-------------------|----------|-------------------|
| Cat. No.:         | RC225J-B  | Primary:          | Front    | 300MCM-6          |
|                   |           | Secondary:        | Front    | Pads              |
| kVA:              | 225       |                   |          |                   |
| Primary:          | 600 Volts | Wiring Connection | on:      |                   |
| Secondary:        | 208 Volts | Primary:          |          |                   |
|                   |           | Voltage           |          | Connect Lines To: |
| Frequency:        | 60 Hz     | 600               |          | H1-H2-H3          |
| Insulation Class: | 220° C    |                   |          |                   |
| Temperature Rise: | 150° C    | Secondary:        |          |                   |
|                   |           | Voltage           |          | Connect Loads To: |
| Weight:           | 1008 Lbs  | 208               |          | X1-X2-X3          |