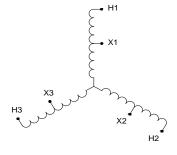

## **Wiring Connection:**

| Primary: |  |
|----------|--|

| Voltage | Connect Lines To: |
|---------|-------------------|
| 480     | H1-H2-H3          |

### Secondary:

| Voltage | Connect Loads To |
|---------|------------------|
| 240     | X1-X2-X3         |