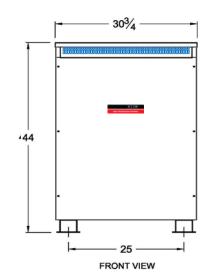

This drawing may NOT truly reflect our final design. Any resulting order(s) must be accompanied by or refer to this drawing and be marked with any proposed changes

| Coils:            | Copper    |
|-------------------|-----------|
| Cat. No.:         | RC225H-C  |
| kVA:              | 225       |
| Primary:          | 480 Volts |
| Secondary:        | 240 Volts |
| Frequency:        | 60 Hz     |
| Insulation Class: | 220° C    |
| Temperature Rise: | 150° C    |
| Weight:           | 947 Lbs   |