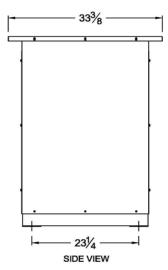

This drawing may NOT truly reflect our final design. Any resulting order(s) must be accompanied by or refer to this drawing and be marked with any proposed changes

| Coils:            | Copper    |
|-------------------|-----------|
| Cat. No.:         | RC225H-C  |
| kVA:              | 225       |
| Primary:          | 480 Volts |
| Secondary:        | 240 Volts |
| Frequency:        | 60 Hz     |
| Insulation Class: | 220° C    |
| Temperature Rise: | 150° C    |
| Weight:           | 947 Lbs   |