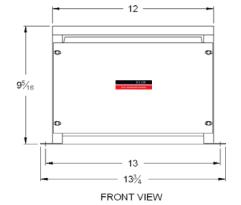

| Termination | Location | Terminals       |
|-------------|----------|-----------------|
| Primary:    | Front    | Terminal Blocks |
| Secondary:  | Front    | Terminal Blocks |

#### **CSA Enclosure:**

- Type 1 (NEMA 1)
- Ventilated
- ASA 61 grey
- Floor mounting

| Rev. | Remarks | Ву | Appr. By | Date |
|------|---------|----|----------|------|

Prepared by: AP
Approved by: VS
Date: AUG.13, 2013
X:\Drawings\WEB DWG\2013\3Ph\Auto\RC...J-H.xls