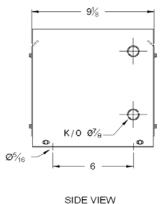

| Termination | Location | Terminals       |
|-------------|----------|-----------------|
| Primary:    | Front    | Terminal Blocks |
| Secondary:  | Front    | Terminal Blocks |

#### **CSA Enclosure:**

- Type 1 (NEMA 1)
- Ventilated
- ASA 61 grey
- Floor mounting

| Rev. | Remarks | Ву | Appr. By | Date |
|------|---------|----|----------|------|

Prepared by: AP
Approved by: VS
Date: AUG.13, 2013
X:\Drawings\WEB DWG\2013\3Ph\Auto\RC...J-H.xls