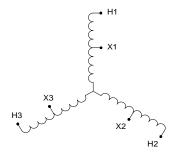

## **Wiring Connection:**

| Primary: |                   |
|----------|-------------------|
| Voltage  | Connect Lines To: |
| 600      | H1-H2-H3          |

# Secondary:

| Voltage | Connect Loads To: |
|---------|-------------------|
| 480     | X1-X2-X3          |