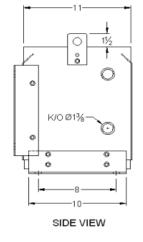

# **Preliminary Drawing ONLY**

This drawing may NOT truly reflect our final design. Any resulting order(s) must be accompanied by or refer to this drawing and be marked with any proposed changes

| Coils:            | Copper      |
|-------------------|-------------|
| Cat. No.:         | RC15J-C     |
| kVA:              | 15          |
| Primary:          | 600 Volts   |
| Secondary:        | 240 Volts   |
| Frequency:        | 60 Hz       |
| Insulation Class: | 220° C      |
| Temperature Rise: | 150° C      |
| Impedance:        | 3.0 - 4.0 % |
| Sound Level:      | 45 dB       |
| Weight:           | 155 Lbs     |

### **CSA Enclosure:**

- Type 1 (NEMA 1)
- Ventilated
- ASA 61 grey
- Floor/Wall mounting

| Rev. | Remarks | By | Appr. By | Date |
|------|---------|----|----------|------|

Prepared by: AP Approved by: VS Date: AUG.13, 2013 F:\2017 Done\Finished Sets\RC...J-C.