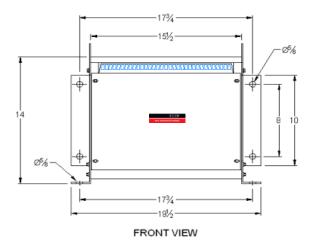

# **Preliminary Drawing ONLY**

This drawing may NOT truly reflect our final design. Any resulting order(s) must be accompanied by or refer to this drawing and be marked with any proposed changes

| Coils:            | Copper      |
|-------------------|-------------|
| Cat. No.:         | RC15J-C     |
| kVA:              | 15          |
| Primary:          | 600 Volts   |
| Secondary:        | 240 Volts   |
| Frequency:        | 60 Hz       |
| Insulation Class: | 220° C      |
| Temperature Rise: | 150° C      |
| Impedance:        | 3.0 - 4.0 % |
| Sound Level:      | 45 dB       |
| Weight:           | 155 Lbs     |

### **CSA Enclosure:**

- Type 1 (NEMA 1)
- Ventilated
- ASA 61 grey
- Floor/Wall mounting

| Rev. | Remarks | By | Appr. By | Date |
|------|---------|----|----------|------|

Prepared by: AP Approved by: VS Date: AUG.13, 2013 F:\2017 Done\Finished Sets\RC...J-C.