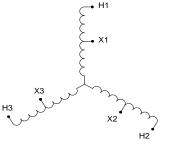

| Termination        | Location     | Terminals         |
|--------------------|--------------|-------------------|
| Primary:           | Front        | Screws            |
| Secondary:         | Front        | Screws            |
| Ground lug:        |              | 2 to 14 AWG       |
| (@ the base of the | e enclosure) |                   |
| Wiring Connection  | on:          |                   |
| Primary:           |              |                   |
| Voltage            |              | Connect Lines To: |
| 600                |              | H1-H2-H3          |
| Secondary:         |              |                   |

### **Standard Features:**

- 1. Anti-vibration pads installed between the enclosure base and the core & coil assembly
- 2. Ground lug provided
- 3. Seismic rated for USA zone 4 and Canada zone 6

Connect Loads To: X1-X2-X3